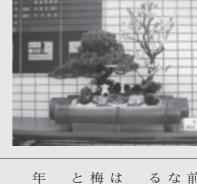

## 水田さん作 松竹梅の寄せ植え

提供してくださったものです。水田さんは、鉢にする孟宗これは水田茂さん(西水沼)が、長寿・成長・繁栄を願い松竹梅の寄せ植えが今年も役場に飾られました。

何カ月も

年明けに来庁した人からは「見事な出来と満開の白は「見事な出来と満開の白格の香りに感激しました」との言葉をいただきました。水田さんからの提供は今本田さんからの提供は今