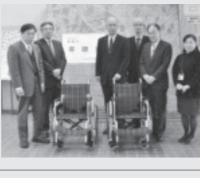

# 社会福祉協議会へ車イス寄贈

12月16日、ホンダとちのき会から町社会福祉協議会に車イ

き会は県内のホンダ関連企業で組織され、地 年は、会のチャリティ 的に取り組んでいます。昨 リングや年会費の一部など -ボウ

を寄贈しました。町の13施設へ15台の車イスを購入費用にあて、6市1 きます」と話されました。 会で有効に活用させていただ れた車イスは、社会福祉協議 青山事務局長は「寄贈さ

られました。 業の受託に積極的に取り組農業機械の共同利用や農作 効率的な営農体制の確立と「地域の元気回復に向けて 付けされています。組合長トマトなどの園芸作物が作 水稲などの安定生産を図り、 に選任された山本聖さんは 稲北地区は主に水稲や梨、