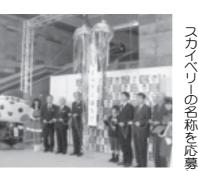

されま リー」の発表会が開催され、 した。 -の名称を応募 名称採用者4人が表彰 し た 1 町農政課の

品種として期待されちおとめに次ぐ主力 スカイベリーは ています。 た思いを話しました。 に届くような素晴ら 小林誠さんは「大空 しいイチゴを表現. ιţ E し