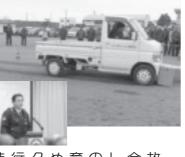

# JRバス関東の基地建設開始

4月から宇都宮方面場などを町で整備し、 芳賀基地には、待安全を祈願しました。 式に出席し、工事の係者と坪川副町長が 監 輪 待

のバスの運行が始ま