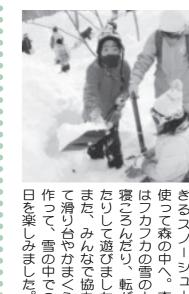

## スキ ・ スノ ボボ

スノ

-シューで雪遊び

ノーボード教2月17日、 ード教室が開催されました。 福島県たかつえスキー 場でスキ

15組の親子のほか、芳賀中柔道部の7人がトレーニ

遊びをしに日光市湯本に出かけました。 2月23日、 ネイチャ ースク・ ルの皆さんが、 冬の雪

ンディションの中、雪さん積もった絶好のコ きるスノ の上でも歩くことがで 前日に雪が降りたく ーシュ 森で 雪 を

むの竹馬と縄跳びの体験会が行われま涯学習センターで、子育て支援セン