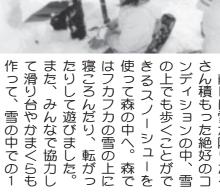

## スキ ・ スノ ボボ

スノ

-シューで雪遊び

ノーボード教2月17日、 ード教室が開催されました。 福島県たかつえスキー 場でスキ

15組の親子のほか、芳賀中柔道部の7人がトレーニ

遊びをしに日光市湯本に出かけました。 2月23日、 ネイチャ ースク・ ルの皆さんが、 冬の雪

ンディションの中、雪さん積もった絶好のコ きるスノ の上でも歩くことがで 前日に雪が降りたく ーシュ 森で 雪 を

むの竹馬と縄跳びの体験会が行われま涯学習センターで、子育て支援セン