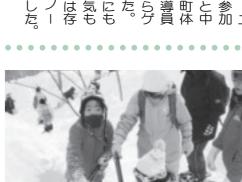

## スキ ・ スノ ボボ

スノ

-シューで雪遊び

ノーボード教2月17日、 ード教室が開催されました。 福島県たかつえスキー 場でスキ

15組の親子のほか、芳賀中柔道部の7人がトレーニ

遊びをしに日光市湯本に出かけました。 2月23日、 ネイチャ ースク・ ルの皆さんが、 冬の雪

ンディションの中、雪さん積もった絶好のコ きるスノ の上でも歩くことがで 前日に雪が降りたく ーシュ 森で 雪 を

むの竹馬と縄跳びの体験会が行われま涯学習センターで、子育て支援セン

フォーマンスを見せて生山さんに縄跳びパ教えてもらい、講師の 縄跳びを使った遊びをした。また、体育館でした。また、体育館でで遊び、慣れてきたら まり、 で遊び、 もらいました。 た昔ながらのぼっくり 15組34人の親子が集 竹にひもを通し