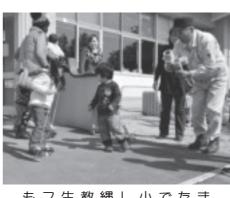

## スキ ・ スノ ボボ

スノ

-シューで雪遊び

ノーボード教2月17日、 ード教室が開催されました。 福島県たかつえスキー 場でスキ

15組の親子のほか、芳賀中柔道部の7人がトレーニ

遊びをしに日光市湯本に出かけました。 2月23日、 ネイチャ ースク・ ルの皆さんが、 冬の雪

ンディションの中、雪さん積もった絶好のコ きるスノ の上でも歩くことがで 前日に雪が降りたく ーシュ 森で 雪 を

むの竹馬と縄跳びの体験会が行われま涯学習センターで、子育て支援セン

フォーマンスを見せて生山さんに縄跳びパ教えてもらい、講師の 縄跳びを使った遊びをした。また、体育館でした。また、体育館でで遊び、慣れてきたら まり、 で遊び、 もらいました。 た昔ながらのぼっくり 15組34人の親子が集 竹にひもを通し

### 竹馬と縄跳びに挑戦 2 月 28 日 -あっとほ-生涯学習センター

助成事業を活用

| 一 | 一 | 験学習が行われました。| 障害者への理解を深めるための体習センターで、赤い羽根共同募金

2月26日、

生涯学習センター

ぐ

学童保育で車いす体験

ほつとはー