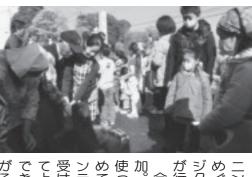

## スキ ・ スノ ボボ

スノ

-シューで雪遊び

ノーボード教2月17日、 ード教室が開催されました。 福島県たかつえスキー 場でスキ

15組の親子のほか、芳賀中柔道部の7人がトレーニ

遊びをしに日光市湯本に出かけました。 2月23日、 ネイチャ ースク・ ルの皆さんが、 冬の雪

ンディションの中、雪さん積もった絶好のコ きるスノ の上でも歩くことがで 前日に雪が降りたく ーシュ 森で 雪 を

むの竹馬と縄跳びの体験会が行われま涯学習センターで、子育て支援セン

フォーマンスを見せて生山さんに縄跳びパ教えてもらい、講師の 縄跳びを使った遊びをした。また、体育館でした。また、体育館でで遊び、慣れてきたら まり、 で遊び、 もらいました。 た昔ながらのぼっくり 15組34人の親子が集 竹にひもを通し